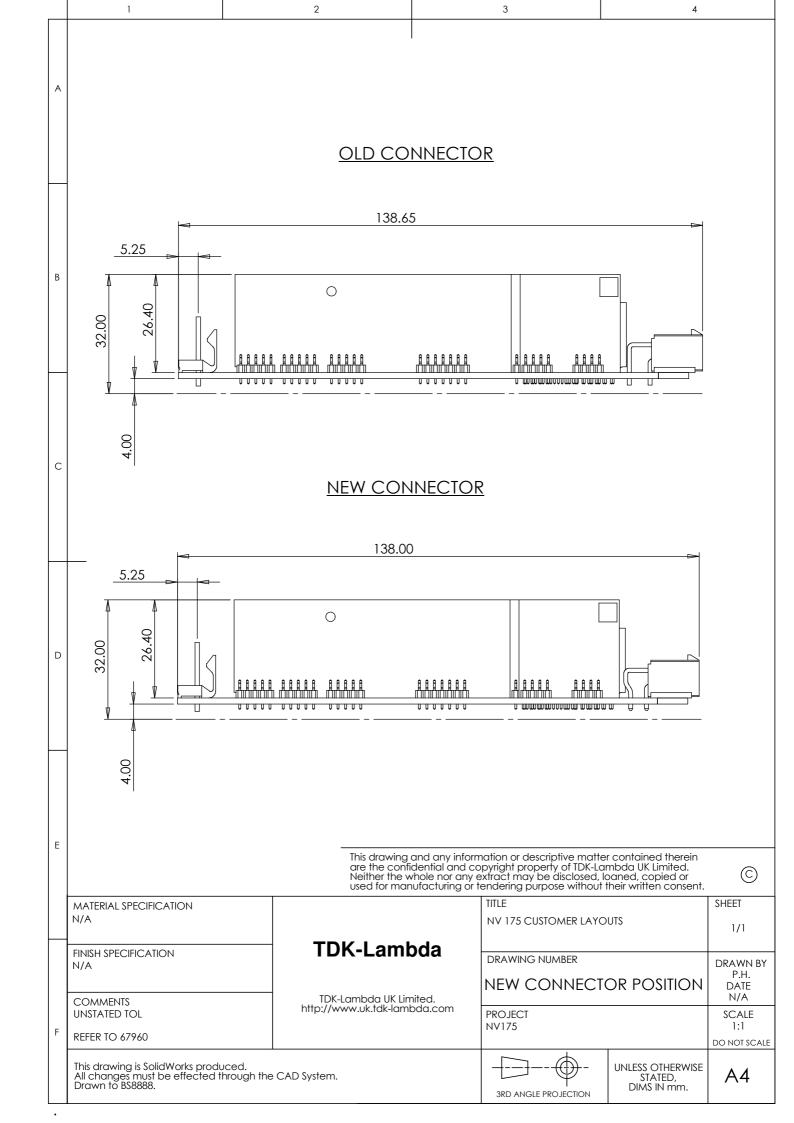

The right angled output connector position of the above listed NV & EFE Series has been changed to improve the manufacturability of the products.

The only physical change is that the overall product length is now 0.65mm shorter. This change of less than 1mm length should have minimal impact on existing customer designs.

Please reference the included drawing to see an example of the change. (In this case the series shown is NV-175)

Regards,

Dorrel Vernon Product Manager TDK-Lambda Americas Inc 3055 Del Sol Blvd San Diego, CA 92154